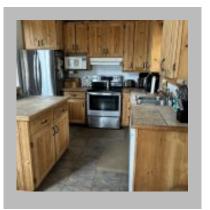

Interior: Built In Microwave, Built-in

Dishwasher, Built-in Range Top, Main Floor

Laundry, UV System
Garage Type/Size: 2 Car

Inclusions: Fridge, stove, dishwasher, washer, dryer, microwave, all fans and light