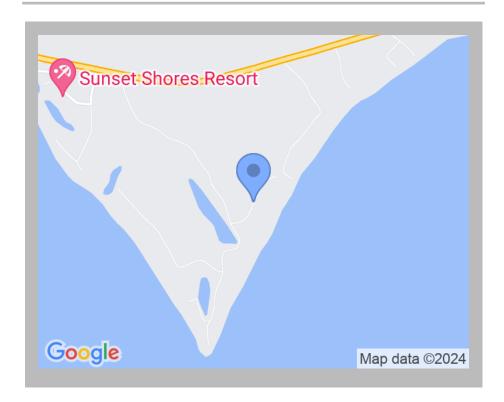

Heating Type: Electric Forced Air

Exterior : Pool Above Ground, Storage Shed

Interior: Built In Microwave, Built-in

Dishwasher, Built-in Range Top, Main Floor

Laundry, UV System
Garage Type/Size: 2 Car

Inclusions: Fridge, stove, dishwasher, washer, dryer, microwave, all fans and light

fixtures, all window coverings

Exclusions: Nil

### **Description**

Prime Sandy Beach waterfront location on beautiful Batchawana Bay sheltered behind Batchawana Island. One of most sought after beaches in the area. Winterized custom built chalet-style, 3-bedroom 1 1/2 storey on very private 1.47 acre lot. Large front sundeck has therapy pool/hot tub. Double detached garage and garden shed. 150? sandy beach waterfront. First time offered at \$849,000.00 Call for an appointment to view

### Location