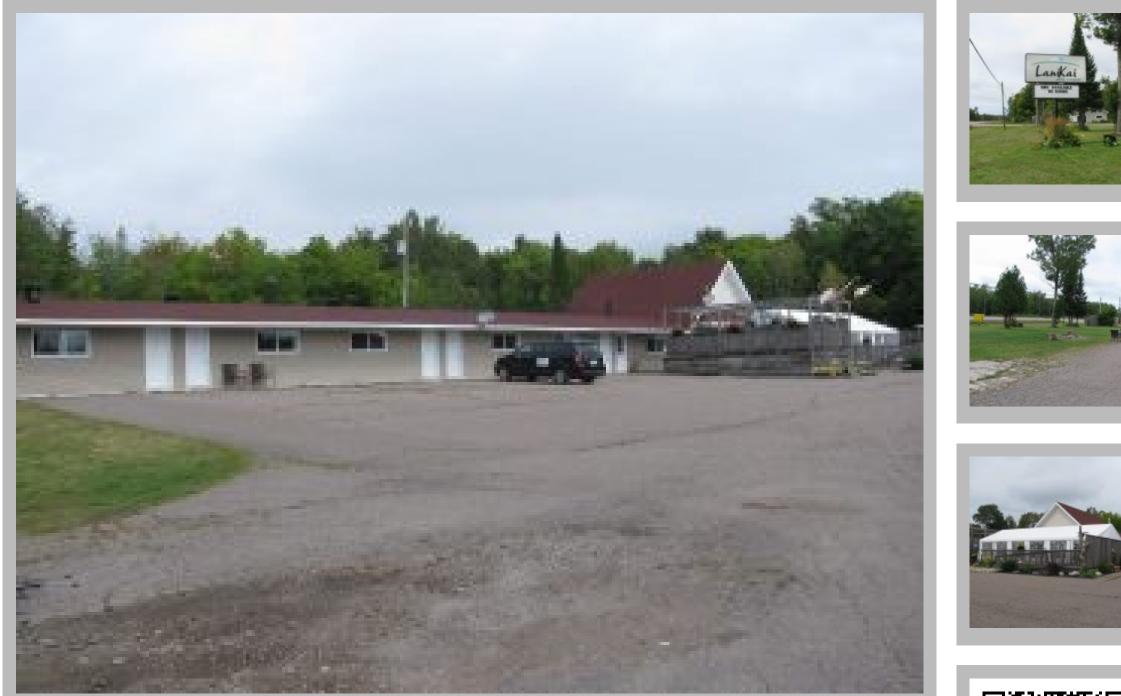

## Description

Very modern and updated restaurant/motel in very popular tourist area just North of Sault Ste. Marie. Close to many beautiful sand beaches. Property consists of 7 rooms and two one bedroom apartments plus full service restaurant and detached three bedroom bungalow living quarters. Many recent improvements include new roofing shingles (2019), new vinyl siding (2012), all new plumbing (2012), all new electrical updates (2012), large two tiered front deck with hot tub and restaurant serving area. All landscaping in nice manicured condition at all times, and all grounds and structures clean and neat in well kept condition at all times. Good repeat clientele, but seasonally operated only as Lanikai Restaurant & Motel.